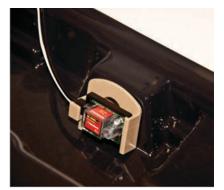

## **AG-4250E PRIMARY** and **SECONDARY PAN CONDENSATE SENSOR**

We've combined the proven water sensing technology of the AG-3150E with our industry leading drain pans to deliver the ultimate condensate management system. Providing the security of **TWO** sensors and the durability of our drain pans.

The AG-4250E is the complete condensate management

**Probe Sensor** 

**Auxillary Drain Probe** 

system for Goliath, Goliath Furnace. Goliath Value. and Titan Flexible Series Secondary Drain Pans.

- 24 VAC, 5 Amp
- 1/4 inch Trigger Depth
- Smart Sensor Technology (Patent Pending)
- Time Delay: Up to 60 Seconds On
- Controls Normally Open or Normally Closed
- 6' of Probe Wire

- 6' of Standard Control Wire
- Compact Waterproof Design

ncludes Vibration Isolators

- Bonus Secondary Sensor
- Water Detection LED
- 4th Wire for Alarm
- UL 508 Approved

**Product Code 96148** 

US Patent 8,578,770; 8,317,169